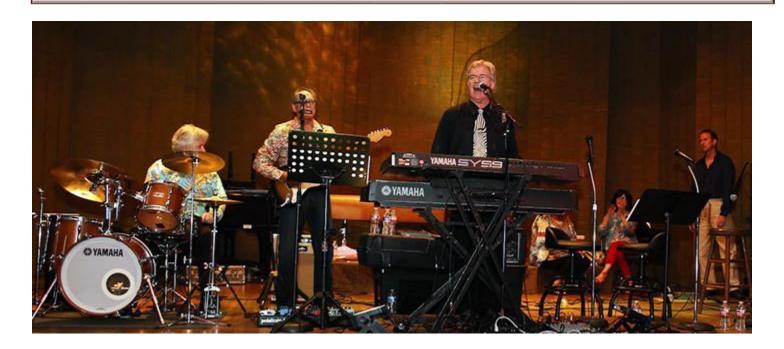

For more information go to ballroomdancedallas.net

**The Dave Tanner Band**'s roots were in the Dallas recording scene of the 1970s. As session musicians on countless albums, singles, commercials, and film scores, they began branching out into live performances in 1980. Always in demand, they are a favorite band at Fortune 500 events, weddings, ballroom, and country club dances.

Sokol Hall was booked the third Saturday so our December dance will be held on the 2<sup>nd</sup> Saturday, December 11th for our Holiday Ball. *The Dave Tanner Band* will be performing live music and *Dana Vonn* will be teaching Bolero at 7PM.