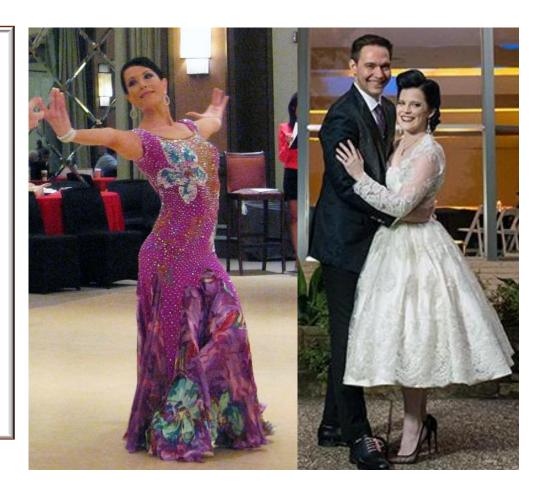

Dana Vonn trains all levels of competitive and social students in American and International styles of Ballroom, Latin & Rhythm Dance as well as Salsa and Country. She holds many achievements and certifications including several Top Teacher awards. Dana will teach Bolero at 7 PM and her students. Amateur Couple Joan and Brian Holm will perform a Bolero at the 9 PM intermission.

We will have two showcase performances this evening. Dana Vonn's students, Joan and Brian Holm, will be dancing a Bolero at the 9PM break. Professional Touring Artists: Celina Rotundo and Hugo Patyn will be performing Argentine Tango to Gallo Ciego at 10PM. For more information go to our website: <a href="www.ballroomdancedallas.net">www.ballroomdancedallas.net</a> If you have not visited our new website, you are missing out on what's happening in our club and seeing the photos of our dancers. We thank Ron Turner for his dedication in taking photos for our club and allowing us to use his pictures.